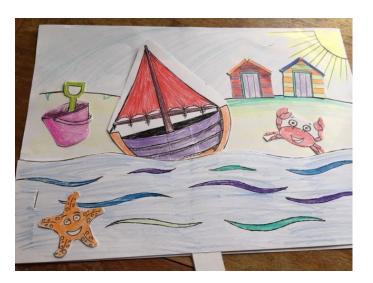

## How to Make your Seaside Scene

Colour the background scene, the waves and the buckets etc. Add some of your own if you like or cut out pictures to put in. Stick the pictures into the scene.

Staple the wider strip to the background scene at either side.