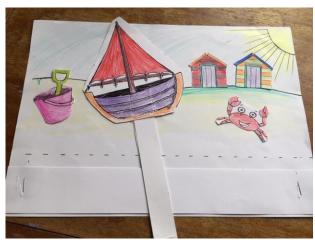

Now your boat can be moved along the strip but will never fall out of your picture.

Cut our the two strips from the template with the waves on.

Tape the ends of the thinner strip to the back of the boat and ensure the loop in the strip goes around the wider strip.

Place the waves along the bottom of your picture and staple in place at the sides. Now the waves cover up the other strip and your boat can bob along them as you move it.