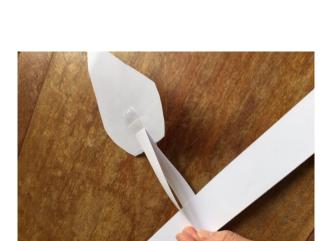

Now your boat can be moved along the strip but will never fall out of your picture.

Cut our the two strips from the template with the waves on.

Tape the ends of the thinner strip to the back of the boat and ensure the loop in the strip goes around the wider strip.